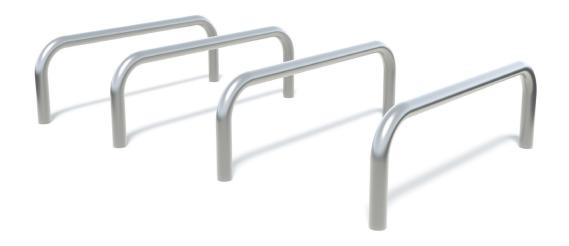

# PARALLETTE BARS

>>> UFT-3633

## URBANFIT TREKKO **PARALLETTE BARS**

>> UFT-3633