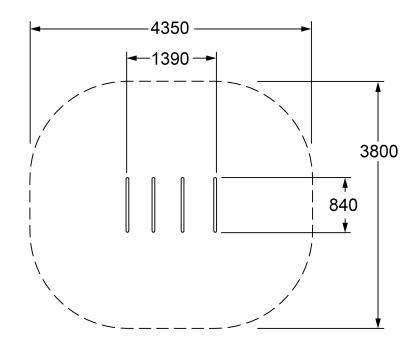

### **SPECIFICATIONS**

| Fall Height          | 280mm                            |
|----------------------|----------------------------------|
| Product Dimensions   | 1.4m × 0.9m × 0.3m(H)            |
| Total Space Required | 14.6m <sup>2</sup> (4.4m x 3.8m) |

#### **SIDE AND TOP ELEVATION**