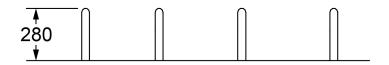

### **SPECIFICATIONS**

| Fall Height          | 280mm                            |
|----------------------|----------------------------------|
| Product Dimensions   | 1.4m × 0.9m × 0.3m(H)            |
| Total Space Required | 14.6m <sup>2</sup> (4.4m x 3.8m) |

#### **SIDE AND TOP ELEVATION**