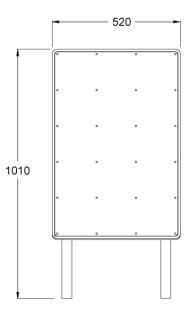

ired | N/A                  |

# **TECHNICAL INFORMATION**

| AUS Standards Compliance | AS4685              |
|--------------------------|---------------------|
| Assembly Time            | 1 hr                |
| Total Weight             | 28 kg               |
| Heaviest Component       | 28 kg               |
| Concrete Required        | 0.03m <sup>3</sup>  |
| Number of Footings       | 2                   |
| Foundations              | Info on application |
| Largest Part             | Info on application |
| Spare Parts Availability | 4-6 weeks*          |

<sup>\*</sup>Estimate based on normal lead times and delivery for manufactured products within Australia. To view our range of spare parts, please visit playgroundparts.com.au





>> UFN - 6006

## **SIDE AND TOP ELEVATION**