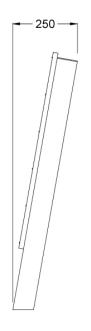

quired | N/A                  |

# **TECHNICAL INFORMATION**

| AUS Standards Compliance | AS4685              |
|--------------------------|---------------------|
| Assembly Time            | 1 hr                |
| Total Weight             | 28 kg               |
| Heaviest Component       | 28 kg               |
| Concrete Required        | 0.03m <sup>3</sup>  |
| Number of Footings       | 2                   |
| Foundations              | Info on application |
| Largest Part             | Info on application |
| Spare Parts Availability | 4-6 weeks*          |

<sup>\*</sup>Estimate based on normal lead times and delivery for manufactured products within Australia. To view our range of spare parts, please visit playgroundparts.com.au





>> UFN - 6006

## **SIDE AND TOP ELEVATION**