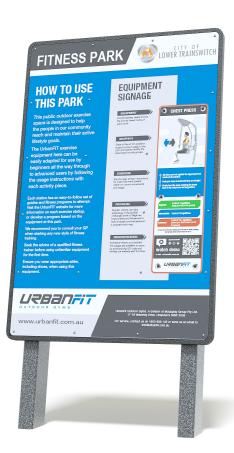

# WELCOME SIGN

>> UFN - 6006

# **SPECIFICATIONS**

| Fall Height          | N/A                  |
|----------------------|----------------------|
| Product Dimensions   | 1 m x 0.6m x 0.3m(H) |
| Total Space Required | N/A                  |

# **TECHNICAL INFORMATION**

| AUS Standards Compliance | AS4685              |
|--------------------------|---------------------|
| Assembly Time            | 1 hr                |
| Total Weight             | 28 kg               |
| Heaviest Component       | 28 kg               |
| Concrete Required        | 0.03m <sup>3</sup>  |
| Number of Footings       | 2                   |
| Foundations              | Info on application |
| Largest Part             | Info on application |
| Spare Parts Availability | 4-6 weeks*          |