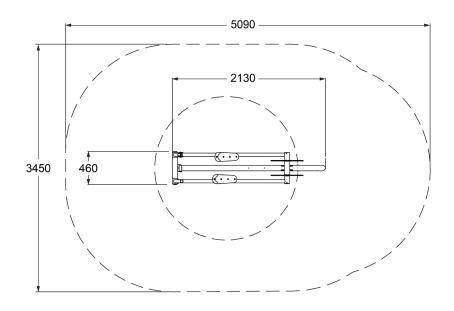

#### **SPECIFICATIONS**

| Fall Height          | 240mm                 |
|----------------------|-----------------------|
| Product Dimensions   | 2.2m × 0.5m × 1.9m(H) |
| Total Space Required | 15m² (5.1m x 3.5m)    |

#### **SIDE AND TOP ELEVATION**