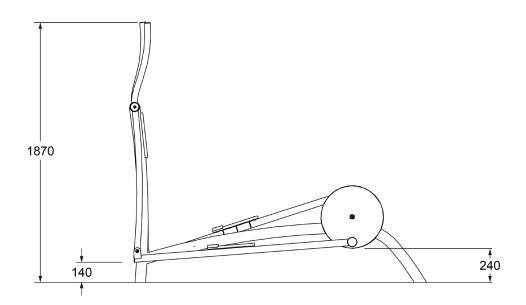

#### **SPECIFICATIONS**

| Fall Height          | 240mm                 |
|----------------------|-----------------------|
| Product Dimensions   | 2.2m × 0.5m × 1.9m(H) |
| Total Space Required | 15m² (5.1m x 3.5m)    |

#### **SIDE AND TOP ELEVATION**