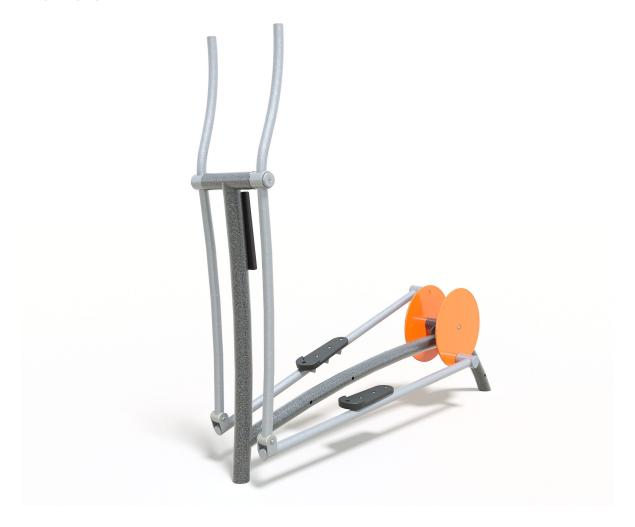

# CROSSTRAINER

>> UFE - 6210

## URBANFIT ACTIVO **CROSSTRAINER**

>> UFE - 6210