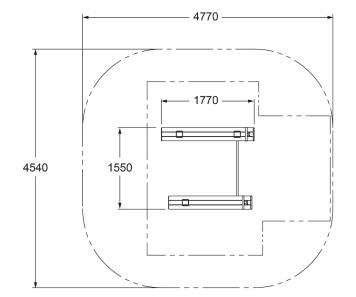

### **SPECIFICATIONS**

| Fall Height          | 1000mm                           |
|----------------------|----------------------------------|
| Product Dimensions   | 1.6m x 1.8m x 1m(H)              |
| Total Space Required | 19.6m <sup>2</sup> (4.6m x 4.8m) |

# SIT-UP & LEG RAISE STATION

**SIDE AND TOP ELEVATION** 

For information on our <u>Care Plan</u>, or <u>Warranty</u>, please contact Moduplay Group Pty Ltd:

P. 1800 806 145 P. +612 4272 1644 E. info@urbanfit.com.au A. 12-14 Doyle Avenue Unanderra NSW 2526 Australia