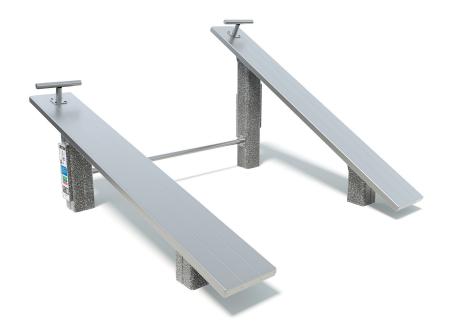

## SIT-UP & LEG RAISE STATION

≫UFT-3623



### **DOWNLOADS**

Login or Register to access to DWG files and large product images.

\*Estimate based on normal lead times and delivery for manufactured products within Australia. To view our range of spare parts, please visit playgroundparts.com.au

### **SPECIFICATIONS**

| Fall Height          | 1000mm                           |
|----------------------|----------------------------------|
| Product Dimensions   | 1.6m x 1.8m x 1m(H)              |
| Total Space Required | 19.6m <sup>2</sup> (4.6m x 4.8m) |

### USAGE

💪 Strength

## **TECHNICAL INFORMATION**

| AUS Standards Compliance | AS4685              |
|--------------------------|---------------------|
| Assembly Time            | 2 hrs               |
| Total Weight             | 54 kg               |
| Heaviest Component