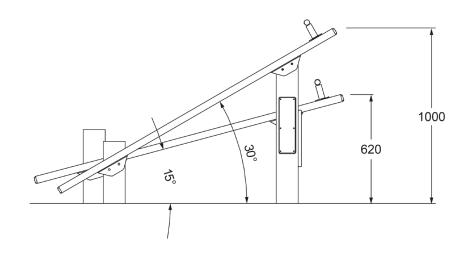

### **SPECIFICATIONS**

| Fall Height          | 1000mm                           |
|----------------------|----------------------------------|
| Product Dimensions   | 1.6m x 1.8m x 1m(H)              |
| Total Space Required | 19.6m <sup>2</sup> (4.6m x 4.8m) |

# SIT-UP & LEG RAISE STATION

**SIDE AND TOP ELEVATION** 

For information on our <u>Care Plan</u>, or <u>Warranty</u>, please contact Moduplay Group Pty Ltd:

P. 1800 806 145 P. +612 4272 1644 E. info@urbanfit.com.au A. 12-14 Doyle Avenue Unanderra NSW 2526 Australia