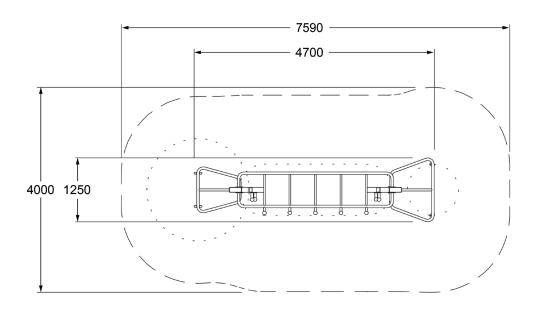

## **SPECIFICATIONS**

| Fall Height          | 1280mm                |
|----------------------|-----------------------|
| Product Dimensions   | 4.7m x 1.3m x 2.5m(H) |
| Total Space Required | 27m² (7.6m x 4m)      |

### **SIDE AND TOP ELEVATION**