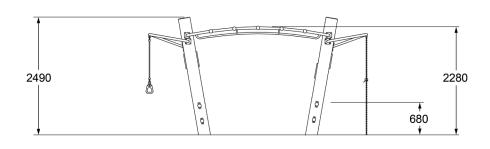

## **SPECIFICATIONS**

| Fall Height          | 1280mm                |
|----------------------|-----------------------|
| Product Dimensions   | 4.7m x 1.3m x 2.5m(H) |
| Total Space Required | 27m² (7.6m x 4m)      |

### **SIDE AND TOP ELEVATION**