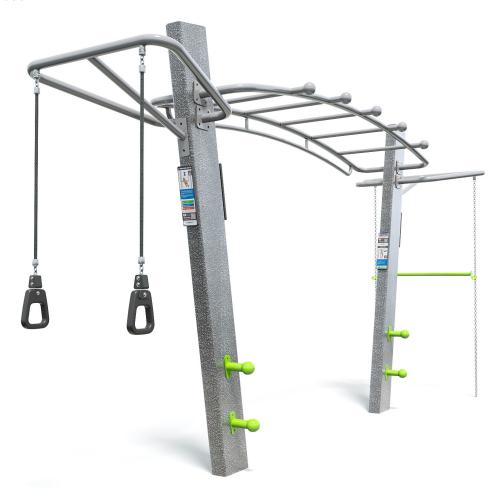

# STATION 2

>> UFN - 6002



# **♣ DOWNLOADS**

Login or Register to access to DWG files and large product images.

## **SPECIFICATIONS**

| Fall Height          | 1280mm                |
|----------------------|-----------------------|
| Product Dimensions   | 4.7m x 1.3m x 2.5m(H) |
| Total Space Required | 27m² (7.6m x 4m)      |

## **USAGE**

& Strength & Resistance

# **TECHNICAL INFORMATION**

| AUS Standards Compliance | AS4685              |
|--------------------------|---------------------|
| Assembly Time            | 12 hrs              |
| Total Weight             | 189 kg              |
| Heaviest Component       | 47 kg               |
| Concrete Required        | 0.4 m <sup>3</sup>  |
| Number of Footings       | 4                   |
| Foundations              | Info on application |
| Largest Part