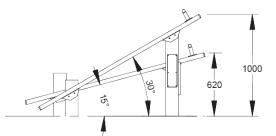

#### USAGE

| FALL HEIGHT          | 1000mm                                  |
|----------------------|-----------------------------------------|
| PRODUCT DIMENSIONS   | L 1.6m x W 1.8m x H 1.m                 |
| TOTAL SPACE REQUIRED | <b>19.6m</b> <sup>2</sup> (4.6m x 4.8m) |

#### SIDE ELEVATION

TOP VIEW